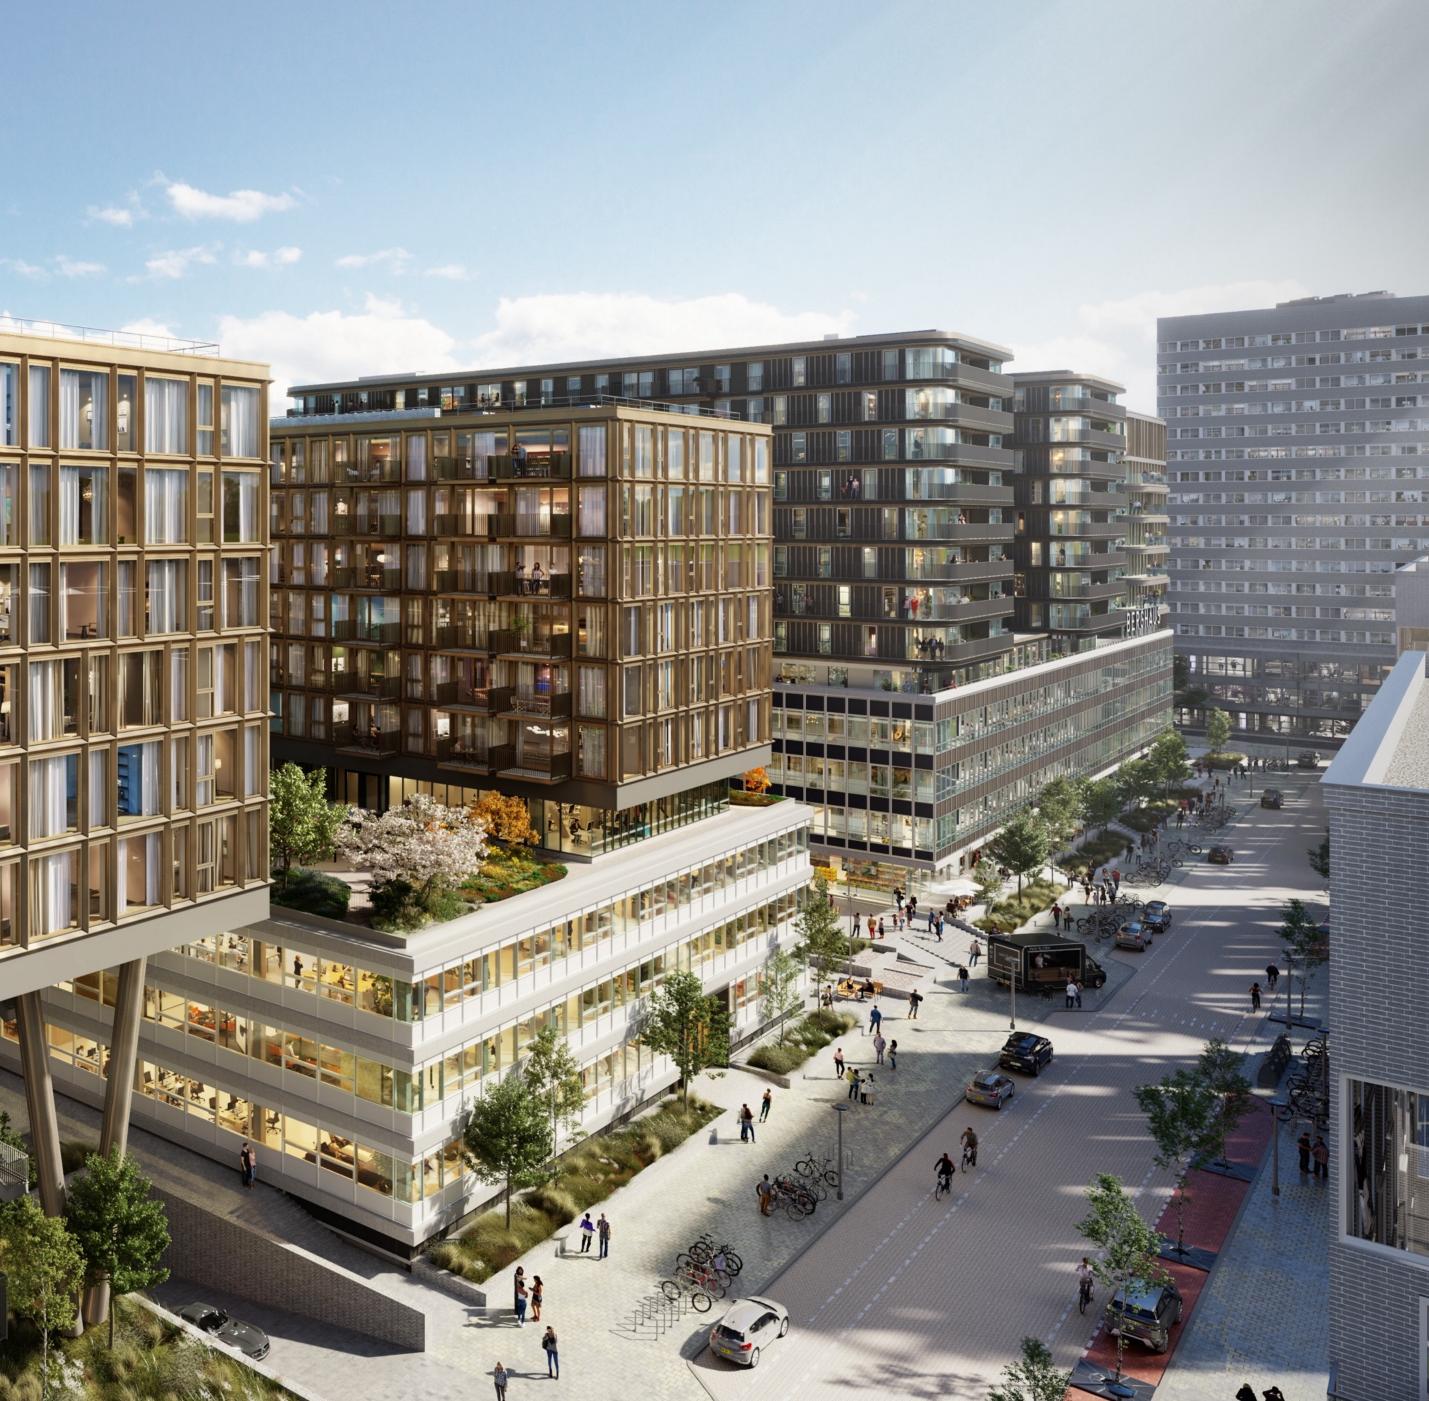

## OFFICE

A hidden gem amongst the towering new buildings of Amsterdam, unique, low level, a building that stands apart. The re-development and architecture of this building personifies the meaning of OKU - the concept of space within and often hidden. OKU Office is a unique office re-development set close to the heart of Amsterdam, forming part of a broader scheme of development in the historic Fashion District of the city. The development creates a calm, intimate office space with a personal feel, a space that promotes creativity and creates a backdrop for business to flourish.